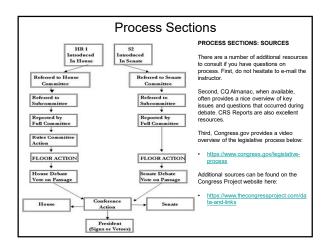

Prof. Anthony Madonna University of Georgia



# Course Updates (4/15/21)

#### MEMBER SPOTLIGHT SECTION

75% through. These have been quite strong, as expected. Average in the upper 80s.

#### PROCESS SECTION

Assignment has been posted. Use the website fo

#### LECTURES

Posted, will send you links

### REMAINING MEETINGS

For the next few weeks...

## E-MAILS & MEETINGS

Should be up to date.















| Questions, Concerns, Angry Rants?