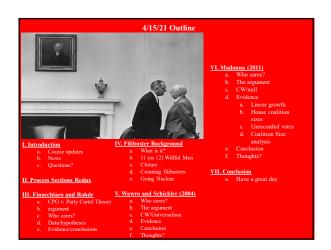

Prof. Anthony Madonna University of Georgia



# Course Updates (4/15/21)

#### MEMBER SPOTLIGHT SECTION

75% through. These have been quite strong, as expected. Average in the upper 80s.

#### PROCESS SECTION

Assignment has been posted. Use the website fo

#### LECTURES

Posted, will send you links

### REMAINING MEETINGS

For the next few weeks...

## E-MAILS & MEETINGS

Should be up to date.















| Questions, Concerns, Angry Rants?