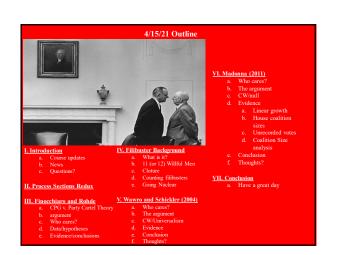

Prof. Anthony Madonna University of Georgia



# Course Updates (4/15/21)

#### MEMBER SPOTLIGHT SECTION

75% through. These have been quite strong, as expected. Average in the upper 80s.

#### PROCESS SECTION

Assignment has been posted. Use the website fo

#### LECTURES

Posted, will send you links

### REMAINING MEETINGS

For the next few weeks...

## E-MAILS & MEETINGS

Should be up to date.















| Questions, Concerns, Angry Rants?